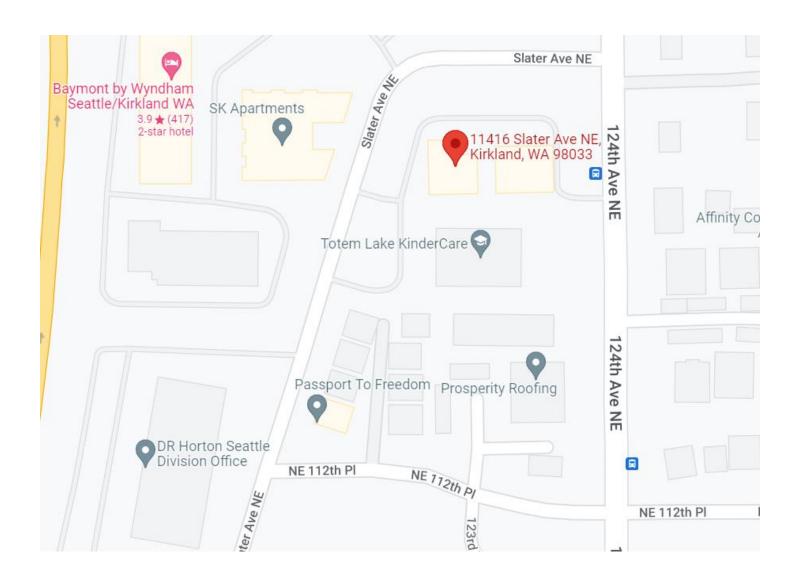

## TRAVERSE THERAPY SERVICES Driving Directions: KIRKLAND

11416 Slater Ave NE, STE 100, Kirkland, WA 98033

## **Coming from the North**

Get on the freeway and merge onto I 405 S

Keep left to stay on I-405 S

Take exit 20 for NE 124th St

Use the left 2 lanes to turn left onto NE 124th St

Turn right onto 124th Ave NE

Turn right onto NE 115<sup>th</sup> Pl/Slater Ave NE

Follow Slater Ave NE

Then take the second left

Destination will be on the right

## **Coming from the South**

Get on the freeway and merge onto I 405 N

Keep right to stay on I-405 N

Take exit 20A toward NE 116<sup>th</sup> St

Keep right at the fork, follow signs for Lake WA Institute of Tech and merge onto NE 116<sup>th</sup> St

Merge onto NE 116<sup>th</sup> St

Turn right onto 124th Ave NE

Turn right onto NE 115th Pl/Slater Ave NE

Follow Slater Ave NE

Then take the second left

Destination will be on the right

You will find the entrance and parking on the side of the building facing the Urban Coffee House. This is on the opposite side of the building as KinderCare. Please use the waiting room for Suite 100 regardless of who your provider is.