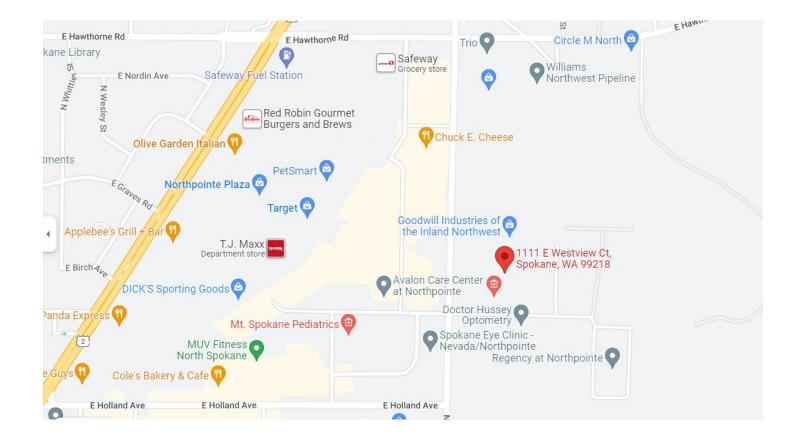

## TRAVERSE THERAPY SERVICES Driving Directions: Spokane North

1111 E Westview Ct, Suite C, Spokane, WA 99218

| From the East or West                                                                                                 | From the South                                                                                   | From the North                                                                 |
|-----------------------------------------------------------------------------------------------------------------------|--------------------------------------------------------------------------------------------------|--------------------------------------------------------------------------------|
| From I-90, take exit 282A<br>(Trent/Hamilton)                                                                         | Head north on Nevada<br>Take a right on Westview Ct.                                             | Heading south on Highway 2<br>(Newport Highway), take a left on<br>Nevada.     |
| Continue north on Hamilton<br>Street (which eventually becomes                                                        | Take an immediate left into the                                                                  | Follow Nevada south and take a                                                 |
| Nevada). Continue straight for 6 miles.                                                                               | parking lot.                                                                                     | left into the parking lot for<br>Goodwill, which is about a block              |
| Take a right on Westview Ct.                                                                                          | Pass the sign for SOAR Behavior Services.                                                        | south of Hawthorne St.                                                         |
| Take an immediate left into the parking lot.                                                                          | The long building to your right has<br>signage for Providence<br>Northpointe Pediatrics and Apex | Just to the right of Goodwill is a small parking lot in front of our building. |
| Pass the sign for SOAR Behavior<br>Services.                                                                          | Physical Therapy.                                                                                |                                                                                |
| The long building to your right has<br>signage for Providence<br>Northpointe Pediatrics and Apex<br>Physical Therapy. |                                                                                                  |                                                                                |

Our entrance is on the far left side of the building, adjacent to Goodwill