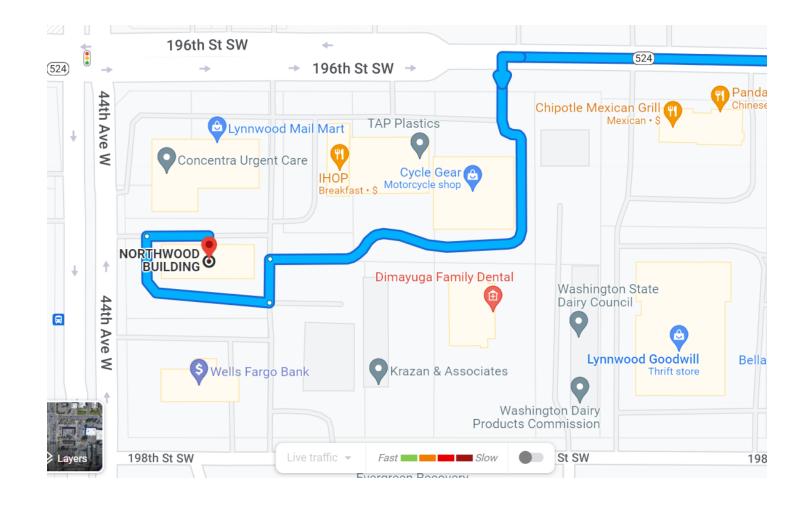

## TRAVERSE THERAPY SERVICES Driving Directions: Lynnwood

19707 44<sup>th</sup> Ave W, Suite 201, Lynnwood, WA 98036

| From the South                | From the West                          | From the East                | From the North             |
|-------------------------------|----------------------------------------|------------------------------|----------------------------|
| Get on I-405 N towards        | Hood cast on Dugat Dr toward           | Head southwest on            | Get on I-5 S               |
| Everett                       | Head east on Puget Dr toward 11th Pl N | Broadway Ave toward          | Get on 1-5 5               |
| Everett                       | ITUIPIN                                | 212th St SE/Maltby Rd        | Continue on I-5 S to       |
| Continue on I-405 N to        | Continue onto WA-524                   | 212th St SE/Maitby Ru        | Lynnwood. Take exit 181    |
| Lynnwood. Take the I-5 S exit | E/196th St SW                          | Continue on WA-524 W to      | from I-5 S                 |
| from I-405 N                  | L/190th 3t 3W                          | Lynnwood                     | 1101111-3-3                |
| 1101111 403 1                 | Turn right on 44 <sup>th</sup> Ave W   | Lymwood                      | Continue on WA-524         |
| Take the I-5 S exit toward    | Turninght on 44 Ave vv                 | Turn right onto WA-524       | W/196th St SW to your      |
| Seattle/Lynnwood              | The building is on the left            | W/212th St SE/Maltby Rd      | destination                |
| Scattle, Lylliwood            | The banding is on the left             | vv/212th St St/Waitsy Na     | destination                |
| Keep right, follow signs for  |                                        | At the traffic circle,       | Turn Left in about 0.5     |
| WA-524 W and merge onto       |                                        | continue straight to stay on | Miles                      |
| WA-524 W/196th St SW          |                                        | WA-524 W/Maltby Rd           | ivines                     |
|                               |                                        |                              | Destination will be on the |
| Merge onto WA-524             |                                        | At the traffic circle, take  | right in between Concerta  |
| W/196th St SW                 |                                        | the 2nd exit onto WA-524     | Urgent Care and Well       |
| •                             |                                        | W/Filbert Rd                 | Fargo                      |
| Turn Left in about 0.5 Miles  |                                        | ,                            |                            |
|                               |                                        | At the traffic circle,       |                            |
| Destination will be on the    |                                        | continue straight onto       |                            |
| right in between Concerta     |                                        | Filbert Rd                   |                            |
| Urgent Care and Well Fargo    |                                        |                              |                            |
|                               |                                        | Continue onto WA-524         |                            |
|                               |                                        | W/196th St SW                |                            |
|                               |                                        |                              |                            |
|                               |                                        | Turn Left in about 0.5 Miles |                            |
|                               |                                        |                              |                            |
|                               |                                        | Destination will be on the   |                            |
|                               |                                        | right in between Concerta    |                            |
|                               |                                        | Urgent Care and Well Fargo   |                            |
|                               |                                        |                              |                            |