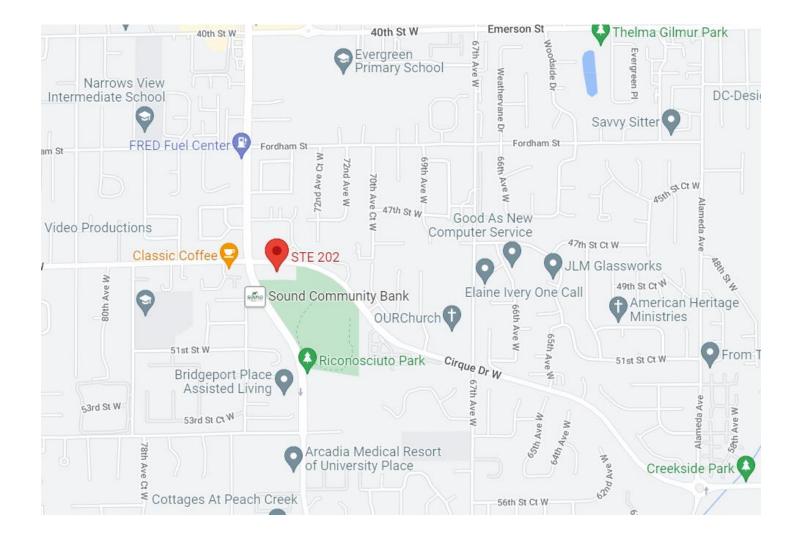

## TRAVERSE THERAPY SERVICES Driving Directions:

7350 Cirque Dr W, Suite 202, University Place, WA 98467

| From the Northwest                            | From the Northeast                          | From the South                                                     |
|-----------------------------------------------|---------------------------------------------|--------------------------------------------------------------------|
| Get on I-5                                    | Get on WA-16 E (toll road)                  | Take I-5 N toward Tacoma/Seattle                                   |
| Follow I-5 to Tacoma Mall Blvd in<br>Tacoma   | Take exit 4 from WA-16 E for<br>Jackson Ave | Take Exit 130 for S 54 <sup>th</sup> St toward<br>Tacoma Mall Blvd |
| Take Exit 130, stay right at the fork         | Turn right onto N Jackson Ave               | Keep right at the fork and merge<br>onto S 56 <sup>th</sup> St     |
|                                               | Continue onto Bridgeport Way W              |                                                                    |
| Turn left onto Tacoma Mall Blvd               |                                             | At the Traffic Circle take the 2 <sup>nd</sup>                     |
| Turn right onto S 56 <sup>th</sup> St         | Turn left onto Cirque Dr W                  | exit to Cirque Dr W                                                |
|                                               | Turn right into the parking lot             | Turn left into the parking lot                                     |
| At the traffic circle, take the               |                                             |                                                                    |
| second exit to Cirque Dr W                    | Turn right and the destination is           | Turn right and the destination is                                  |
| Turn left into the parking lot                | on the left                                 | on the left                                                        |
| Turn right and the destination is on the left |                                             |                                                                    |