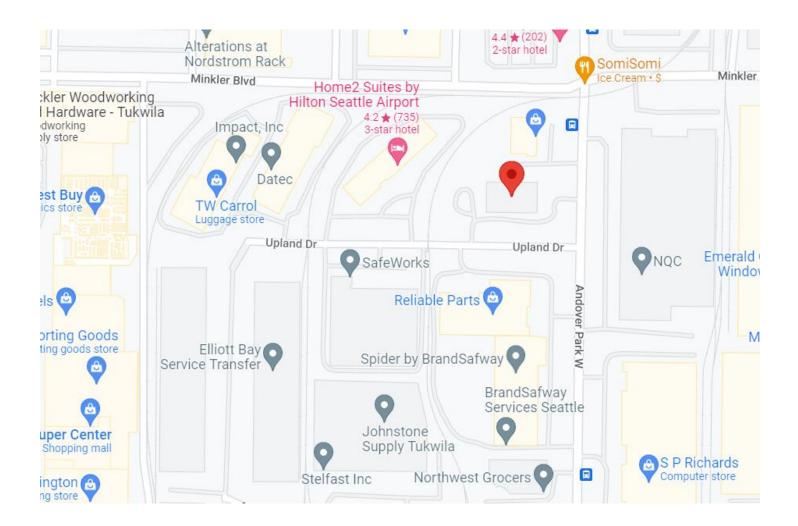

## TRAVERSE THERAPY SERVICES Driving Directions: Tukwila

## 1035 Andover Park W, Suite 120, Tukwila, WA 98188

| <u>South</u>                  | From the West                                                        | From the East                                                 | <u>From the North</u>                                         |
|-------------------------------|----------------------------------------------------------------------|---------------------------------------------------------------|---------------------------------------------------------------|
| r WA-18<br>onto WA-           | Take WA-518 E                                                        | Merge onto I-405 S<br>toward I-5 S                            | Merge onto I-405 S, keep<br>left to stay on I-405 S           |
|                               | Follow WA-518 E to<br>Klickitat Dr in Tukwila.                       | Follow I-405 S to WA-181                                      | Take exit 12 for SE 8th St                                    |
| l to S<br>3rd St.<br>th St/SW | Take the 51st Avenue S<br>exit from WA-518 E                         | S/Interurban Ave S in<br>Tukwila. Take exit 1 from<br>I-405 S | Turn right onto SE 8th St,<br>then turn left onto 118th       |
| m WA-                         | Take the 51st Avenue S exit toward Southcenter                       | Merge onto I-405 S                                            | Ave SE                                                        |
| A-18 W                        | Pkwy                                                                 | Take exit 1 for WA-181 S                                      | Continue onto Lake<br>Washington Blvd SE and                  |
| nto WA-<br>Renton             | Keep right at the fork,<br>follow signs for<br>Westfield/Southcenter | toward Tukwila/W Valley<br>Hwy                                | then onto Coal Creek<br>Pkwy SE                               |
| th St/SW                      | and merge onto Klickitat<br>Dr                                       | Take Andover Park W to<br>your destination                    | Turn right onto the I-405<br>S/Renton ramp                    |
| vard                          | Follow Klickitat Dr,                                                 | Sharp right onto WA-181                                       | Follow I-405 S to WA-181                                      |
| e fork,<br>South              | Southcenter Pkwy and<br>Minkler Blvd to your<br>destination          | S/Interurban Ave S (signs<br>for W Valley Hwy)                | S/Interurban Ave S in<br>Tukwila. Take exit 1 from<br>I-405 S |
|                               | Merge onto Klickitat Dr                                              | Turn right onto<br>Southcenter Blvd                           | Take Andover Park E to                                        |
| 180th St<br>ition in          | Slight right onto                                                    | Turn left onto 66th Ave S                                     | your destination                                              |
|                               | Southcenter Pkwy                                                     | Continue onto Tukwila                                         | Sharp right onto WA-181<br>S/Interurban Ave S (signs          |
| 5 180th                       | Turn left onto Minkler<br>Blvd                                       | Pkwy                                                          | for W Valley Hwy)                                             |
| Andover                       | Turn right onto Andover<br>Park W                                    | Turn left onto Andover<br>Park W                              | Turn right onto<br>Southcenter Blvd                           |
|                               | Destination will be on                                               | Turn right                                                    | Turn left onto 66th Ave S                                     |
| l be on                       | the right                                                            | Destination will be on the right                              | Turn left onto Andover<br>Park E                              |
|                               |                                                                      |                                                               | Continued                                                     |