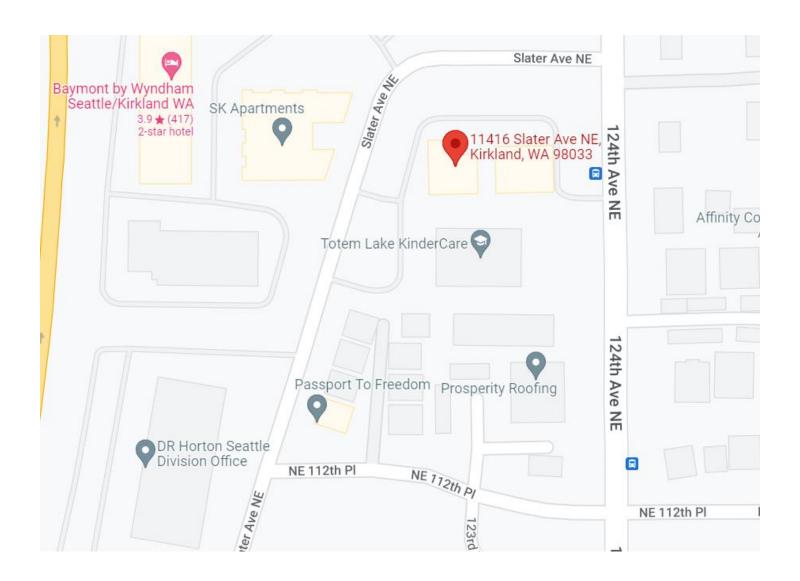

## TRAVERSE THERAPY SERVICES Driving Directions: KIRKLAND

11416 Slater Ave NE, STE 201, Kirkland, WA 98033

Turn right onto NE 115<sup>th</sup> PI/Slater Ave NE

Follow Slater Ave NE

Then take the second left

Destination will be on the right

Merge onto NE 116<sup>th</sup> St

Turn right onto 124th Ave NE

Turn right onto NE 115th Pl/Slater Ave NE

Follow Slater Ave NE

Then take the second left

Destination will be on the right

You will find the entrance and parking on the side of the building facing the Urban Coffee House. This is on the opposite side of the building as KinderCare. Please use the waiting room for Suite 100 regardless of who your provider is.